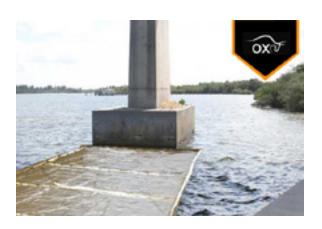

## Floating Containment Mat Secondary Containment

OX Floating Mats are easily assembled, and attach to each other using stragetically placed webbing handles. Once deployed under a structure, the mat will catch light concrete, debris, liquids, and other falling contaminants. If liquids are expected, the floating mat can be equipped with a drain that attaches to a pump. As another option, the mat can be equipped with wind screens or tabs to connect to existing debris netting for improved control. For more information about your project needs, contact our product specialists.

OX Floating Containment Mats are available in a variety of sizes which can be manfactured to meet your site requirements, and keep your site in compliance.

- Large flotation billets for improved containment
- Auxillary floor foam for increased load carrying capability
- Anchor point for secure mooring
- High visiblity for improved safety in marine environments
- Sturdy construction for reusabilty