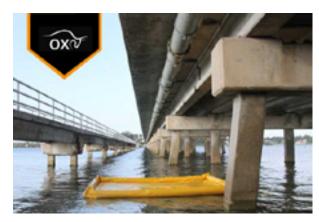

## Floating Containment Mat Secondary Containment

The Clean Water Act and NPDES Phase 2 requires contaminants to be kept out of waterways during construction and maintenance operations. The OX Floating Containment Mat is an effective solution used to control and contain contaminants, keeping marine contractors, bridge builders, and commercial construction companies in compliance.

Manufactured using tough industrial grade coated fabric, the simple design allows the OX Floating Mat to be easily deployed under a structure while floating on water. This versatile containment system is equipped with large perimeter flotation billets for improved containment during inclement weather, and an auxillary base foam for increased load carrying capability.

## Floating Containment Mat Secondary Containment

OX Floating Mats are easily assembled, and attach to each other using stragetically placed webbing handles. Once deployed under a structure, the mat will catch light concrete, debris, liquids, and other falling contaminants. If liquids are expected, the floating mat can be equipped with a drain that attaches to a pump. As another option, the mat can be equipped with wind screens or tabs to connect to existing debris netting for improved control. For more information about your project needs, contact our product specialists.