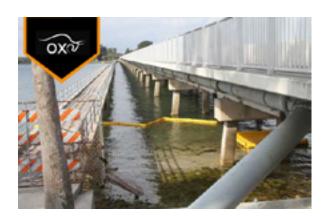

## Floating Containment Mat Secondary Containment

OX Floating Mats are easily assembled, and attach to each other using stragetically placed webbing handles. Once deployed under a structure, the mat will catch light concrete, debris, liquids, and other falling contaminants. If liquids are expected, the floating mat can be equipped with a drain that attaches to a pump. As another option, the mat can be equipped with wind screens or tabs to connect to existing debris netting for improved control. For more information about your project needs, contact our product specialists.

OX Floating Containment Mats are available in a variety of sizes which can be manfactured to meet your site requirements, and keep your site in compliance.

- Large flotation billets for improved containment
- Auxillary floor foam for increased load carrying capability
- Anchor point for secure mooring
- High visiblity for improved safety in marine environments
- Sturdy construction for reusabilty