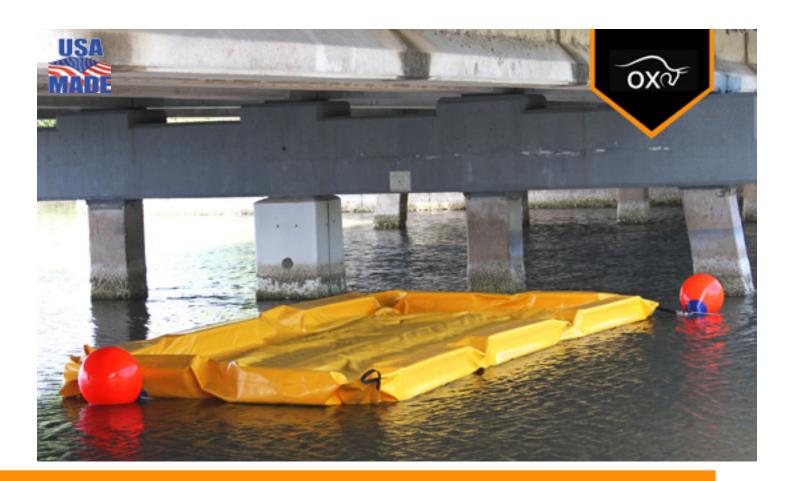

## Floating Containment Mat Secondary Containment

The Clean Water Act and NPDES Phase 2 requires contaminants to be kept out of waterways during construction and maintenance operations. The OX Floating Containment Mat is an effective solution used to control and contain contaminants, keeping marine contractors, bridge builders, and commercial construction companies in compliance.

Manufactured using tough industrial grade coated fabric, the simple design allows the OX Floating Mat to be easily deployed under a structure while floating on water. This versatile containment system is equipped with large perimeter flotation billets for improved containment during inclement weather, and an auxillary base foam for increased load carrying capability.

## Floating Containment Mat Secondary Containment

OX Floating Mats are easily assembled, and attach to each other using stragetically placed webbing handles. Once deployed under a structure, the mat will catch light concrete, debris, liquids, and other falling contaminants. If liquids are expected, the floating mat can be equipped with a drain that attaches to a pump. As another option, the mat can be equipped with wind screens or tabs to connect to existing debris netting for improved control. For more information about your project needs, contact our product specialists.