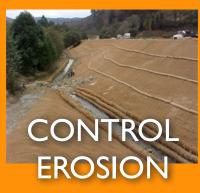

## **STORMWATER BMPS**

BMPs that work to filter stormwater runoff before it enters a drain or leaves your site.

| Drain Guards and Filters | Over Grate & Under Grate Filters |
|--------------------------|----------------------------------|
| Drain Covers/Seals       | Inlet Guards and Filters         |
| Drain Berms              | Pipe Filters                     |
| Gutter Logs              | Oil and Debris Blocker           |
| Gravel Bags              | Downspout Guards                 |