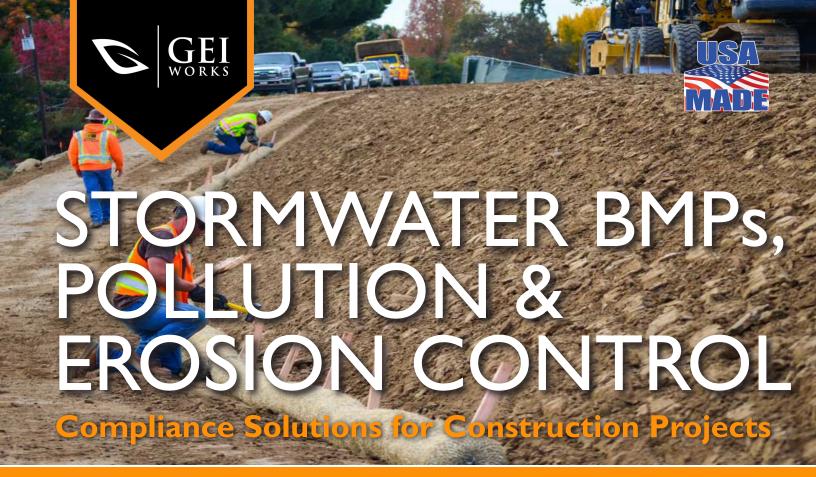

## **EROSION CONTROL**

Synthetic and natural fiber products to prevent erosion, stabilize soil, and restore vegetation.

| Coir, Straw and Excelsior Logs     | Woven Geotextiles     |
|------------------------------------|-----------------------|
| Coir, Straw and Excelsior Wattles  | Non Woven Geotextiles |
| Coir, Straw and Excelsior Blankets | Silt Fence            |
| Coir and Jute Mats                 | Compost Filter Socks  |
| Coir Blocks                        | Silt Checks           |