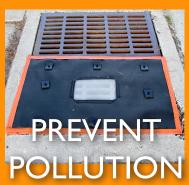

## **DOTTURBIDITY BARRIERS**

Water perimeter control for debris, silt, or turbidity.

| DOT Turbidity Curtains        | Debris Booms        |
|-------------------------------|---------------------|
| Heavy Duty Turbidity Curtains | Oil Booms           |
| Economy Turbidity Curtains    | Aquatic Plant Booms |
| Contractor Turbidity Curtains | Water Baffles       |