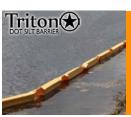

## **DOTTURBIDITY BARRIERS**

Water perimeter control for debris, silt, or turbidity.

| DOT Turbidity Curtains        | Debris Booms        |
|-------------------------------|---------------------|
| Heavy Duty Turbidity Curtains | Oil Booms           |
| Economy Turbidity Curtains    | Aquatic Plant Booms |
| Contractor Turbidity Curtains | Water Baffles       |

- Filters run-off and prevents soil erosion.
- Keeps soil from eroding from hillside, shorelines, and sites.
- Stormwater BMPs filter runoff and protect waterways
- Provides construction site drain protection
- Filters debris away from traffic.
- Stops sediment while allowing water to flow.
- Turbidity Barriers slow the migration of sediment in water
- DOT-approved Type I, Type 2, and Type 3 curtains