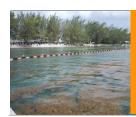

## **DOTTURBIDITY BARRIERS**

Water perimeter control for debris, silt, or turbidity.

| DOT Turbidity Curtains        | Debris Booms        |
|-------------------------------|---------------------|
| Heavy Duty Turbidity Curtains | Oil Booms           |
| Economy Turbidity Curtains    | Aquatic Plant Booms |
| Contractor Turbidity Curtains | Water Baffles       |

- Filters run-off and prevents soil erosion.
- Keeps soil from eroding from hillside, shorelines, and sites.
- Stormwater BMPs filter runoff and protect waterways
- Provides construction site drain protection
- Filters debris away from traffic.
- Stops sediment while allowing water to flow.
- Turbidity Barriers slow the migration of sediment in water
- DOT-approved Type I, Type 2, and Type 3 curtains