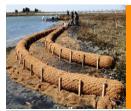

## **EROSION CONTROL**

Synthetic and natural fiber products to prevent erosion, stabilize soil, and restore vegetation.

| Coir, Straw and Excelsior Logs     | Woven Geotextiles     |
|------------------------------------|-----------------------|
| Coir, Straw and Excelsior Wattles  | Non Woven Geotextiles |
| Coir, Straw and Excelsior Blankets | Silt Fence            |
| Coir and Jute Mats                 | Compost Filter Socks  |
| Coir Blocks                        | Silt Checks           |