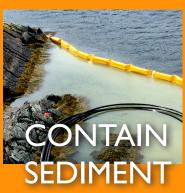

## **DOTTURBIDITY BARRIERS**

Water perimeter control for debris, silt, or turbidity.

| DOT Turbidity Curtains        | Debris Booms        |
|-------------------------------|---------------------|
| Heavy Duty Turbidity Curtains | Oil Booms           |
| Economy Turbidity Curtains    | Aquatic Plant Booms |
| Contractor Turbidity Curtains | Water Baffles       |