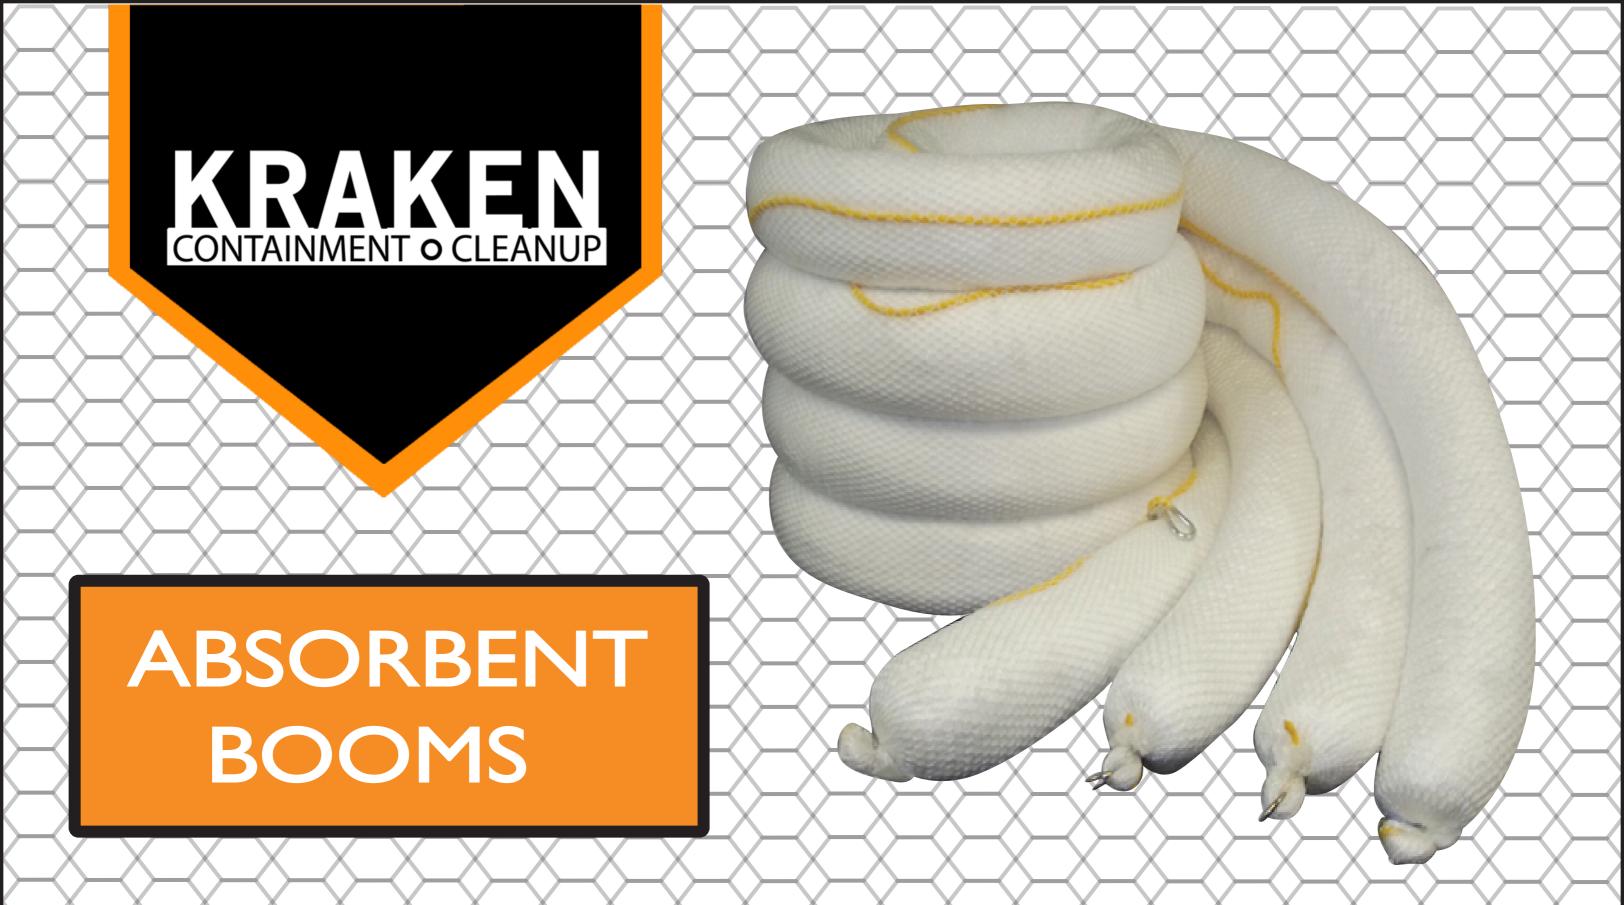

## UNIVERSAL

Absorbs most forms of aggressive liquids, acids, and caustics

Outer net of polyester, inner filled with polypropylene and cellulose fiber

# TYPES

## OIL ONLY



Absorbs oil and hydrocarbons

Tear resistant outer polyester net, filled with polyproylene

#### GENERAL MAINTENANCE



Absorbs oils, solvents, coolants, water, and non-aggressive liquids

Celluose fibers
encased in a
strong polyester
outer skin

### SPECIFICATIONS

| Туре                   | Dimensions | *Absorbency |
|------------------------|------------|-------------|
| Oil Only               | 5" × 10'   | 36 gallons  |
| Oil Only               | 8" x 10"   | 83 gallons  |
| General<br>Maintenance | 5" × 10'   | 40 gallons  |
| General<br>Maintenance | 8" × 10'   | 100 gallons |
| Universal              | 5"